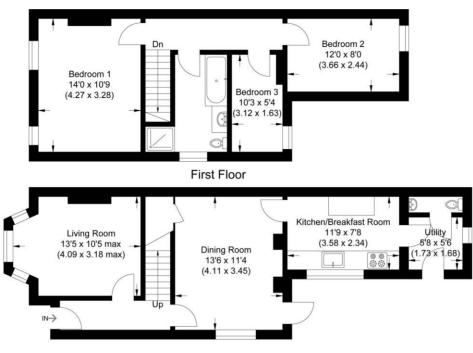

# Approximate Gross Internal Area 90.5 sq m / 974.13 sq ft

Ground Floor

Illustration for identification purposes only, measurements are approximate, not to scale.

**Disclaimer:** We wish to inform prospective purchasers that we have prepared these sales particulars as a general guide. We have not carried out a detailed survey, nor tested the services, appliances and specific fittings. Room sizes are approximate and rounded: they are taken between internal wall surfaces and therefore include cupboards / shelves, etc. Accordingly, they should not be relied upon for carpeting, curtains / blinds and kitchen equipment, whether fitted or not, are deemed removable by the vendor unless specifically itemized within these.