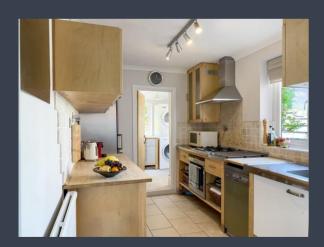

Character entrance hall

Lounge with wood flooring, bay window and open fireplace Dining room, double aspect with access direct into garden Under stairs storage cupboard

Kitchen

Utility room

Downstairs cloakroom/toilet