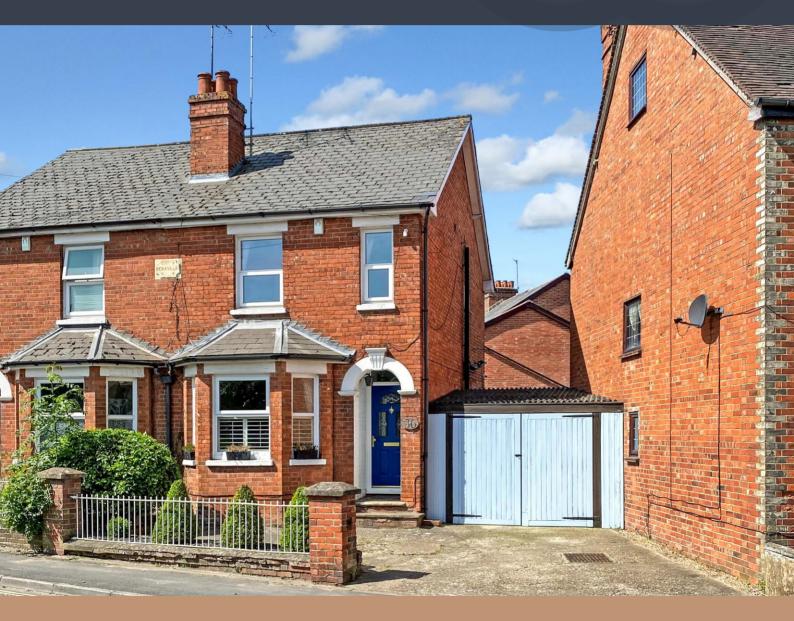

Vicarage Road, Blackwater

£415,000

## Vicarage Road, Blackwater

This beautiful Edwardian family home can be found in a popular area close to Blackwater mainline station, M3 and M4 motorways, A roads, multiple out of town superstores, local amenities, excellent schools, beautiful woodland and country walks.

#### **FEATURES**

Off road parking for 2 cars and a car port
Character property with some original features
Excellent condition with high ceilings and fireplace in lounge
Direct train to Reading, Gatwick, Guildford and Farnborough
Excellent commuter links, north, south, east and west
5 star hotels, spas, restaurants and golf clubs nearby
No chain

### **OUTSIDE**

Parking space for 2 cars Car port Quiet enclosed private garden