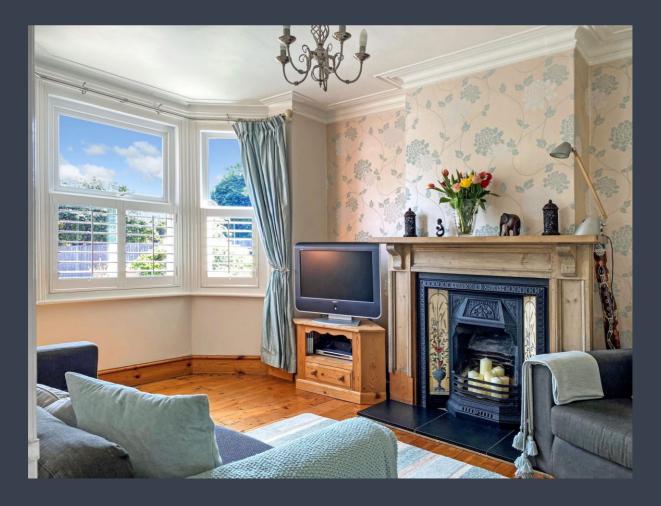

Character entrance hall

Lounge with wood flooring, bay window and open fireplace Dining room, double aspect with access direct into garden Under stairs storage cupboard

Kitchen

Utility room

Downstairs cloakroom/toilet