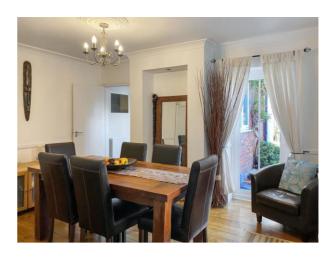

Character entrance hall

Lounge with wood flooring, bay window and open fireplace Dining room, double aspect with access direct into garden Under stairs storage cupboard

Kitchen

Utility room

Downstairs cloakroom/toilet